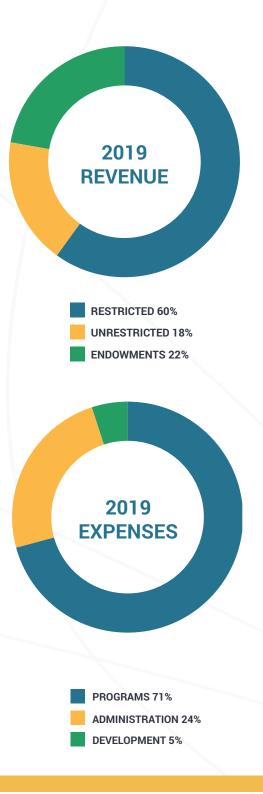

## STATEMENT OF ACTIVITIES

|                | year ended<br>9/30/19 | year ended<br>9/30/18 |
|----------------|-----------------------|-----------------------|
| REVENUE        |                       |                       |
| Restricted     | \$ 3,006,000          | \$ 2,939,000          |
| Unrestricted   | \$ 914,000            | \$ 823,000            |
| Endowment      | \$ 1,092,000          | \$ 952,000            |
| Total revenue  | \$ 5,012,000          | \$ 4,714,000          |
| EXPENSES       |                       |                       |
| Programs       | \$ 3,555,000          | \$ 3,353,000          |
| Administration | \$ 1,224,000          | \$ 1,221,000          |
| Development    | \$ 232,000            | \$ 139,000            |
| Total expenses | \$ 5,011,000          | \$ 4,713,000          |
| Net            | \$ 1,000              | \$ 1,000              |